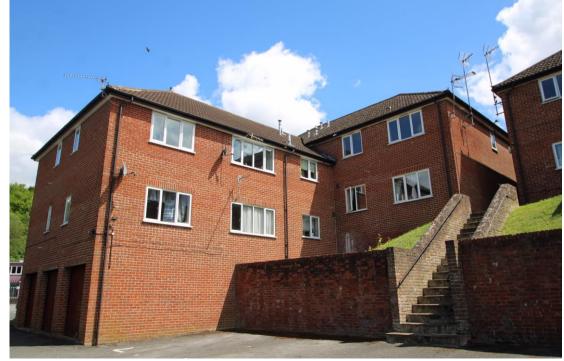

## A one bedroom first floor flat requiring updating

| First Floor Flat in Popular Location With Tree & Rooftop Views | General Updating and Modernisation Required | Newly Extended Lease & Nil Ground Rent | Communal Hall | Entrance Hall | Lounge | Separate Kitchen | Double Bedroom | Bathroom | Double Glazed Windows | Communal Grounds | Allocated Parking | No Onward Chain | Viewing Recommended |

Offered for sale with vacant possession and benefitting from a newly extended lease, a first floor, one bedroom flat which requires general updating/modernisation. The property has lovely tree and rooftop views and enjoys allocated parking and communal grounds as well as having the benefit of replacement double glazed windows. No onward chain and viewing recommended.