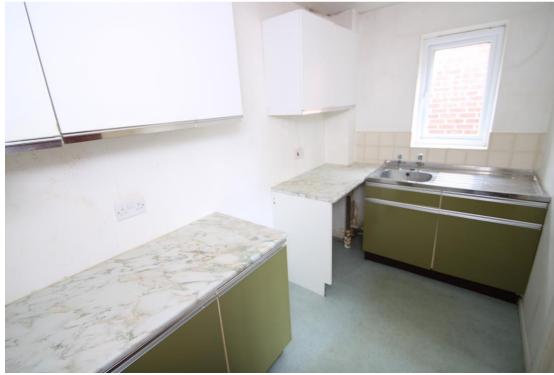

## A one bedroom first floor flat requiring updating

| First Floor Flat in Popular Location With Tree & Rooftop Views | General Updating and Modernisation Required | Newly Extended Lease & Nil Ground Rent | Communal Hall | Entrance Hall | Lounge | Separate Kitchen | Double Bedroom | Bathroom | Double Glazed Windows | Communal Grounds | Allocated Parking | No Onward Chain | Viewing Recommended |

Offered for sale with vacant possession and benefitting from a newly extended lease, a first floor, one bedroom flat which requires general updating/modernisation. The property has lovely tree and rooftop views and enjoys allocated parking and communal grounds as well as having the benefit of replacement double glazed windows. No onward chain and viewing recommended.