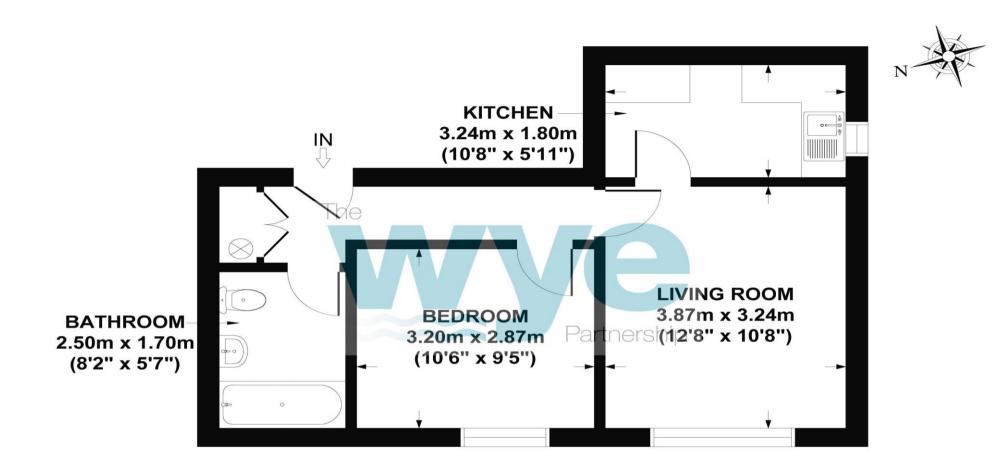

### WOODLANDS VIEW, HERBERT ROAD, HIGH WYCOMBE, HP13 7HH APPROX. GROSS INTERNAL FLOOR AREA 39 SQ M / 420 SQ FT

FLOOR PLAN IDENTIFICATION PURPOSES ONLY -NOT TO SCALE

Wye House, 15 Crendon Street, High Wycombe Bucks, HP13 6LE